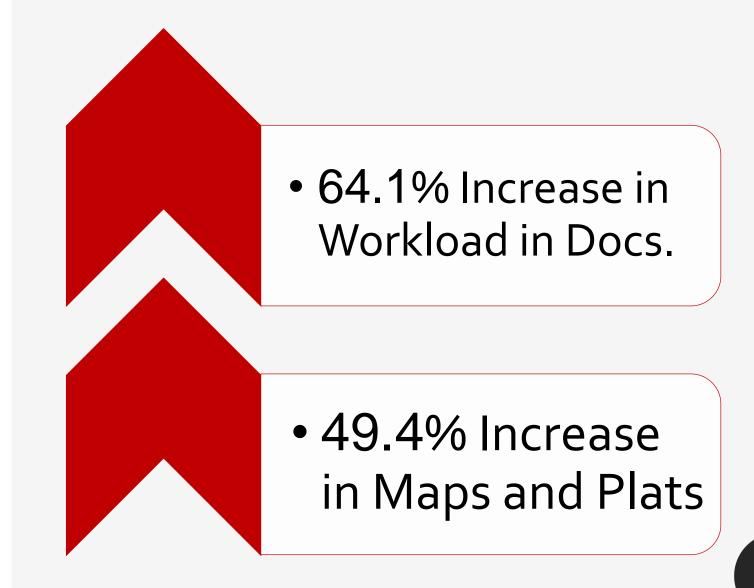

| 18                                  |                                |                                 |
| 3                            | Box Elder     | 12,808                | 4.4                    | 1.4                      | 2911                        | 50                                  |                                |                                 |

2436

2886

11

31

6

7\*

2

3\*

14,617

22,931

Iron

Summit

3

3

<sup>\*</sup> Did not have this number over the five years but was working to have this number or now has this number.

### 3

# Workload Increase

January 2010 – January 2020

10 Year Ave. – 92 Docs. Per Day

10 Year Ave. – 85 Maps Per Year

February 2020 - October 2021

20 Month Ave. – 151 Docs. Per Day

20 Month Ave. – 127 Maps Per Year



### Average Daily Documents Recorded 01/2019 Through 10/2021



### Recorder Approved Parcel Changes June 2020 – October 2021



■ Recorder Approved Parcel Changes

### Staff Positions Unfilled as of 10/29/2021







Behind

recorded instruments have been entered into

the system and are searchable by the public.

Goal - 1 to 2 days.

4 Weeks Behind

1/04/2021



their legal description verified against record

who's description matched. Goal – 3 to 7 days.

and ownership changed on all instruments

### Parcel Changes Date as of 10/29/2021



changed have been processed and are

complete. Goal 7 to 14 days.

6 Months Behind

1/04/2021

### Subdivisions Date as of 10/29/2021



### **CACHE COUNTY**



### Office of the County Assessor

179 NORTH MAIN • LOGAN, UTAH 84321 (435) 755-1590 •