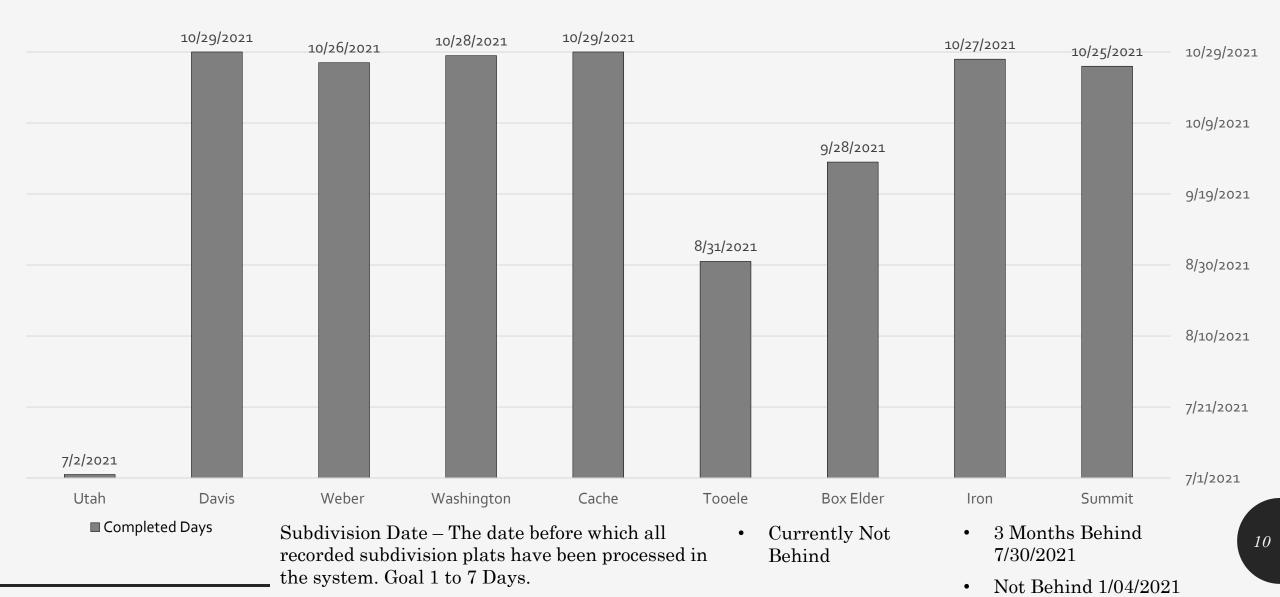

ps Per Year

February 2020 - October 2021

20 Month Ave. – 151 Docs. Per Day

20 Month Ave. – 127 Maps Per Year



### Average Daily Documents Recorded 01/2019 Through 10/2021



### Recorder Approved Parcel Changes June 2020 – October 2021



■ Recorder Approved Parcel Changes

### Staff Positions Unfilled as of 10/29/2021







Behind

recorded instruments have been entered into

the system and are searchable by the public.

Goal - 1 to 2 days.

4 Weeks Behind

1/04/2021



their legal description verified against record

who's description matched. Goal – 3 to 7 days.

and ownership changed on all instruments

### Parcel Changes Date as of 10/29/2021



changed have been processed and are

complete. Goal 7 to 14 days.

6 Months Behind

1/04/2021

### Subdivisions Date as of 10/29/2021



### **CACHE COUNTY**



### Office of the County Assessor

179 NORTH MAIN • LOGAN, UTAH 84321 (435) 755-1590 • Fax (435) 755-1989

November 3, 2021

Dear Council members and citizens of Cache County.

Council Chair Gina Worthen asked if I would take a few minutes and write an explanation of the tax system in Utah. I will do my best to explain a very complicated tax system. If I make this overly simple and basic I apologize, but I'm hopeful this will help answer your questions.

Many years ago a law was passed in Utah that we refer to as Truth in Taxation. The premise of the bill was to guarantee taxing entities the same amount in tax dollars from one year to the next. An entity would be a city, School District, Cache County Corp., and any other organization that receives tax dollars, lik