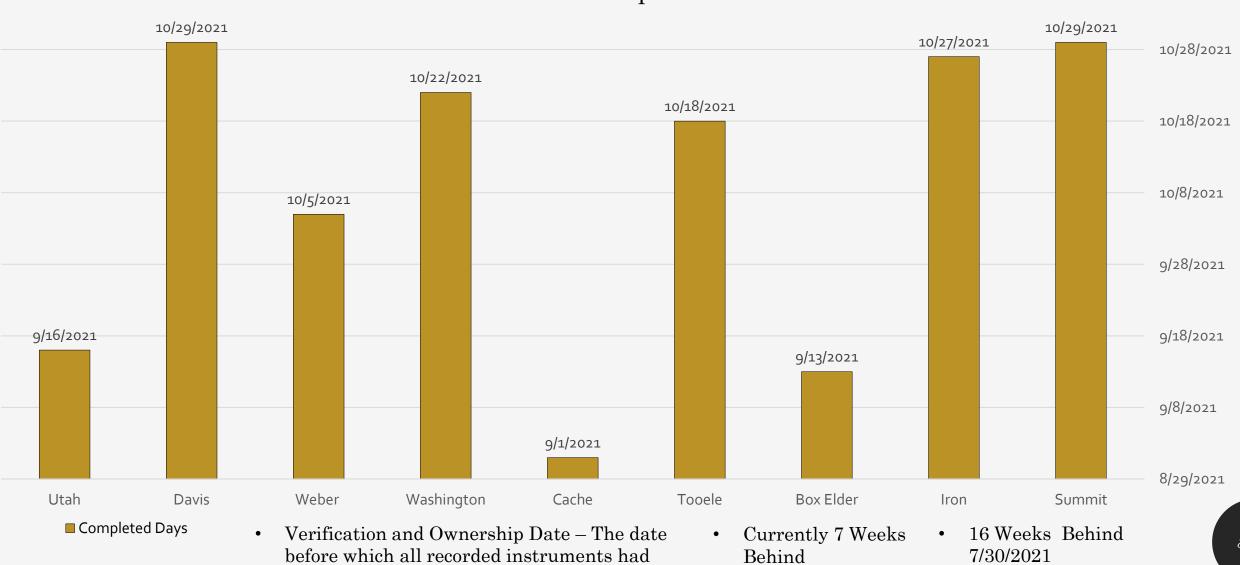

|

2436

2886

11

31

6

7\*

2

3\*

14,617

22,931

Iron

Summit

3

3

<sup>\*</sup> Did not have this number over the five years but was working to have this number or now has this number.

### 3

# Workload Increase

January 2010 – January 2020

10 Year Ave. – 92 Docs. Per Day

10 Year Ave. – 85 Maps Per Year

February 2020 - October 2021

20 Month Ave. – 151 Docs. Per Day

20 Month Ave. – 127 Maps Per Year



### Average Daily Documents Recorded 01/2019 Through 10/2021



### Recorder Approved Parcel Changes June 2020 – October 2021



■ Recorder Approved Parcel Changes

### Staff Positions Unfilled as of 10/29/2021







Behind

recorded instruments have been entered into

the system and are searchable by the public.

Goal - 1 to 2 days.

4 Weeks Behind

1/04/2021



their legal description verified against record

who's description matched. Goal – 3 to 7 days.

and ownership changed on all instruments

### Parcel Changes Date as of 10/29/2021



changed have been processed and are

complete. Goal 7 to 14 days.

6 Months Behind

1/04/2021

### Subdivisions Date as of 10/29/2021



### **CACHE COUNTY**



### Office of the County Assessor

179 NORTH MAIN • LOGAN, UTAH 84321 (435) 755-1590 • Fax (435) 755-1989

November 3, 2021

Dear Council members and citizens of Cache County.

Council Chair Gina Worthen asked if I would take a few minutes and write an explanation of the tax system in Utah. I will do my best to explain a very complicated tax system. If I make this overly simple and basic I apologize, but I'm hopeful this will help answer your questio