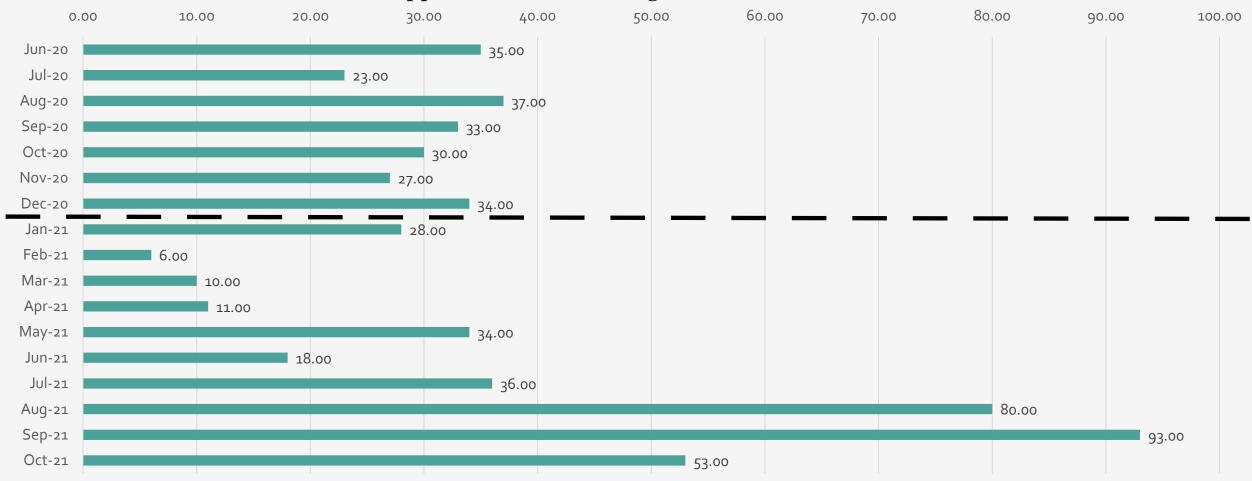

| Box Elder     | 12,808                | 4.4                    | 1.4                      | 2911                        | 50                                  |                                |                                 |

2436

2886

11

31

6

7\*

2

3\*

14,617

22,931

Iron

Summit

3

3

<sup>\*</sup> Did not have this number over the five years but was working to have this number or now has this number.

### 3

# Workload Increase

January 2010 – January 2020

10 Year Ave. – 92 Docs. Per Day

10 Year Ave. – 85 Maps Per Year

February 2020 - October 2021

20 Month Ave. – 151 Docs. Per Day

20 Month Ave. – 127 Maps Per Year



### Average Daily Documents Recorded 01/2019 Through 10/2021



### Recorder Approved Parcel Changes June 2020 – October 2021



■ Recorder Approved Parcel Changes

### Staff Positions Unfilled as of 10/29/2021







Behind

recorded instruments have been entered into

the system and are searchable by the public.

Goal - 1 to 2 days.

4 Weeks Behind

1/04/2021



their legal description verified against record

who's description matched. Goal – 3 to 7 days.

and ownership changed on all instruments

### Parcel Changes Date as of 10/29/2021



changed have been processed and are

complete. Goal 7 to 14 days.

6 Months Behind

1/04/2021

### Subdivisions Date as of 10/29/2021



### **CACHE COUNTY**



### Office of the County Assessor

179 NORTH MAIN • LOGAN, UTAH 84321 (435) 755-1590 • Fax (435) 755-1989

November 3, 2021

Dear Council members and citizens of Cache County.

Council Chair Gina Worthen asked if I w