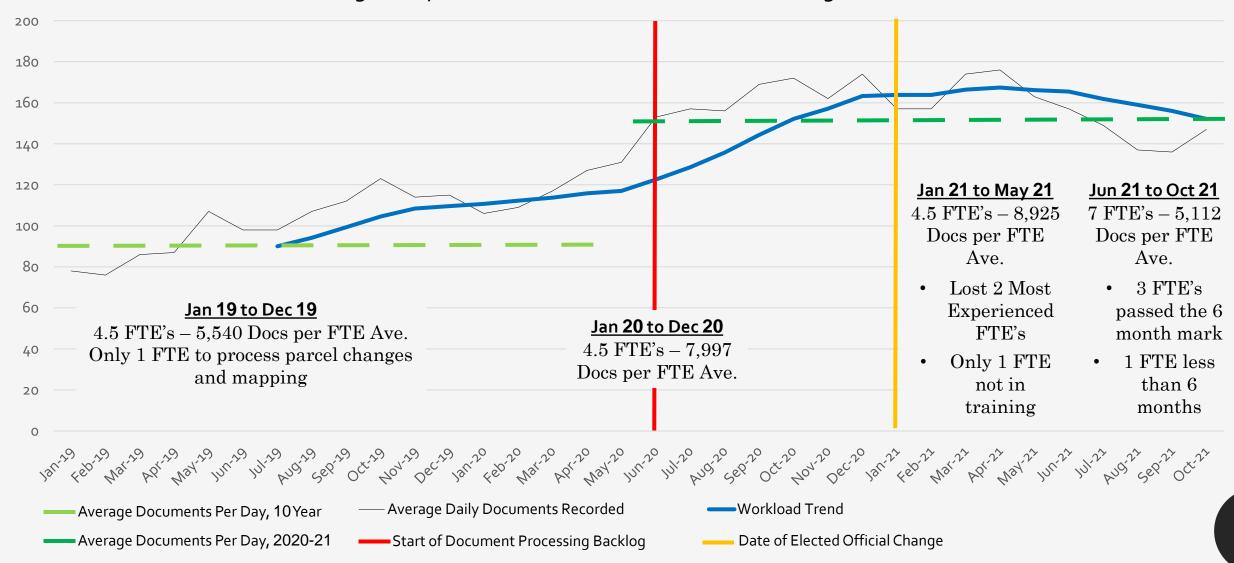

|                                 |
| 3                            | Box Elder     | 12,808                | 4.4                    | 1.4                      | 2911                        | 50                                  |                                |                                 |

2436

2886

11

31

6

7\*

2

3\*

14,617

22,931

Iron

Summit

3

3

<sup>\*</sup> Did not have this number over the five years but was working to have this number or now has this number.

### 3

# Workload Increase

January 2010 – January 2020

10 Year Ave. – 92 Docs. Per Day

10 Year Ave. – 85 Maps Per Year

February 2020 - October 2021

20 Month Ave. – 151 Docs. Per Day

20 Month Ave. – 127 Maps Per Year



### Average Daily Documents Recorded 01/2019 Through 10/2021



### Recorder Approved Parcel Changes June 2020 – October 2021



■ Recorder Approved Parcel Changes

### Staff Positions Unfilled as of 10/29/2021







Behind

recorded instruments have been entered into

the system and are searchable by the public.

Goal - 1 to 2 days.

4 Weeks Behind

1/04/2021



their legal description verified against record

who's description matched. Goal – 3 to 7 days.

and ownership changed on all instruments

### Parcel Changes Date as of 10/29/2021



changed have been processed and are

complete. Goal 7 to 14 days.

6 Months Behind

1/04/2021

### Subdivisions Date as of 10/29/2021



### **CACHE COUNTY**



### Office of the County Assessor

179 NORTH MAIN • LOGAN, UTAH 84321 (435) 755-1590 • Fax (435) 755-1989

November 3, 2021

Dear Council members and c