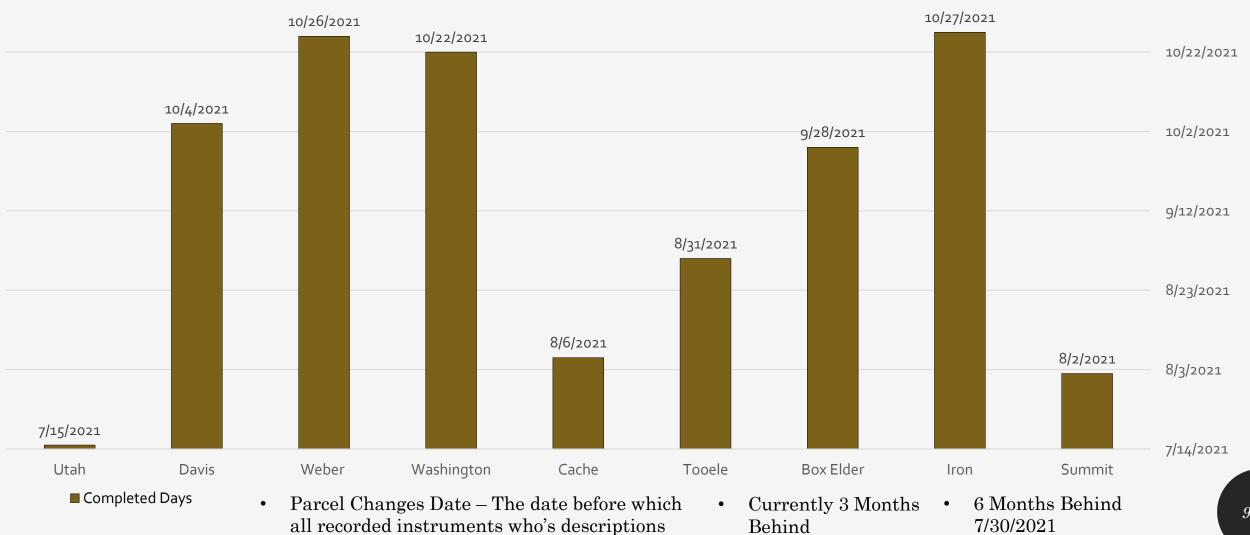

r or now has this number.

### 3

# Workload Increase

January 2010 – January 2020

10 Year Ave. – 92 Docs. Per Day

10 Year Ave. – 85 Maps Per Year

February 2020 - October 2021

20 Month Ave. – 151 Docs. Per Day

20 Month Ave. – 127 Maps Per Year



### Average Daily Documents Recorded 01/2019 Through 10/2021



### Recorder Approved Parcel Changes June 2020 – October 2021



■ Recorder Approved Parcel Changes

### Staff Positions Unfilled as of 10/29/2021







Behind

recorded instruments have been entered into

the system and are searchable by the public.

Goal - 1 to 2 days.

4 Weeks Behind

1/04/2021



their legal description verified against record

who's description matched. Goal – 3 to 7 days.

and ownership changed on all instruments

### Parcel Changes Date as of 10/29/2021



changed have been processed and are

complete. Goal 7 to 14 days.

6 Months Behind

1/04/2021

### Subdivisions Date as of 10/29/2021



### **CACHE COUNTY**



### Office of the County Assessor

179 NORTH MAIN • LOGAN, UTAH 84321 (435) 755-1590 • Fax (435) 755-1989

November 3, 2021

Dear Council members and citizens of Cache County.

Council Chair Gina Worthen asked if I would take a few minutes and write an explanation of the tax system in Utah. I will do my best to explain a very complicated tax system. If I make this overly simple and basic I apologize, but I'm hopeful this will help answer your questions.

Many years ago a law was passed in Utah that we refer to as Truth in Taxation. The premise of the bill was to guarantee taxing entities the same amount in tax dollars from one ye