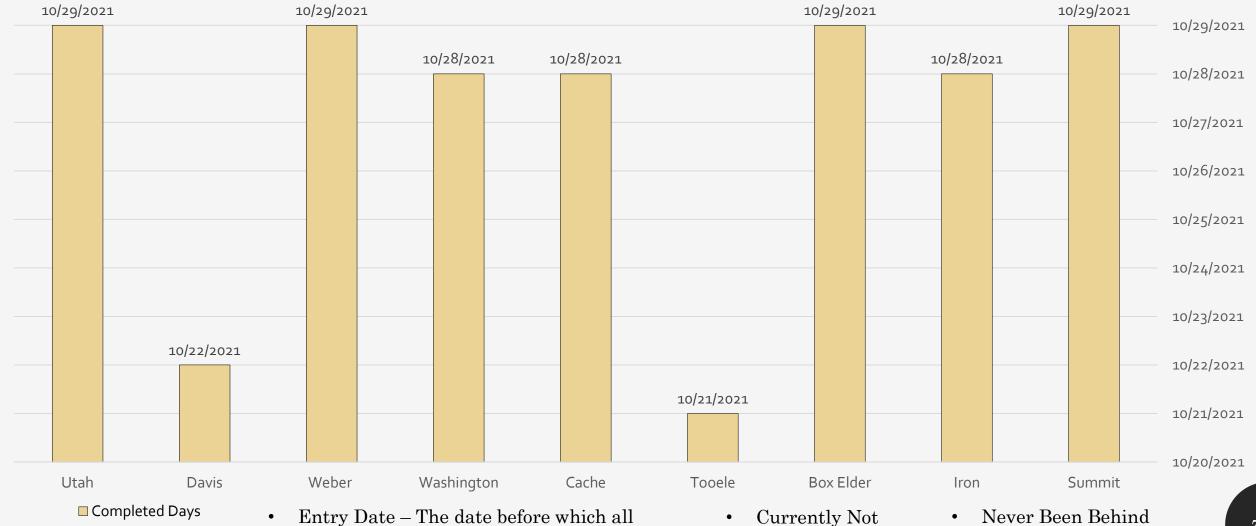

| 1.4                      | 2911                        | 50                                  |                                |                                 |

2436

2886

11

31

6

7\*

2

3\*

14,617

22,931

Iron

Summit

3

3

<sup>\*</sup> Did not have this number over the five years but was working to have this number or now has this number.

### 3

# Workload Increase

January 2010 – January 2020

10 Year Ave. – 92 Docs. Per Day

10 Year Ave. – 85 Maps Per Year

February 2020 - October 2021

20 Month Ave. – 151 Docs. Per Day

20 Month Ave. – 127 Maps Per Year



### Average Daily Documents Recorded 01/2019 Through 10/2021



### Recorder Approved Parcel Changes June 2020 – October 2021



■ Recorder Approved Parcel Changes

### Staff Positions Unfilled as of 10/29/2021







Behind

recorded instruments have been entered into

the system and are searchable by the public.

Goal - 1 to 2 days.

4 Weeks Behind

1/04/2021



their legal description verified against record

who's description matched. Goal – 3 to 7 days.

and ownership changed on all instruments

### Parcel Changes Date as of 10/29/2021



changed have been processed and are

complete. Goal 7 to 14 days.

6 Months Behind

1/04/2021

### Subdivisions Date as of 10/29/2021



### **CACHE COUNTY**



### Office of the County Assessor

179 NORTH MAIN • LOGAN, UTAH 84321 (435) 755-1590 • Fax (435) 755-1989

November 3, 2021

Dear Council members and citizens of Cache County.

Council Chair Gina Worthen asked if I would take a few minutes and write an explanation of the tax system in Utah. I will do my