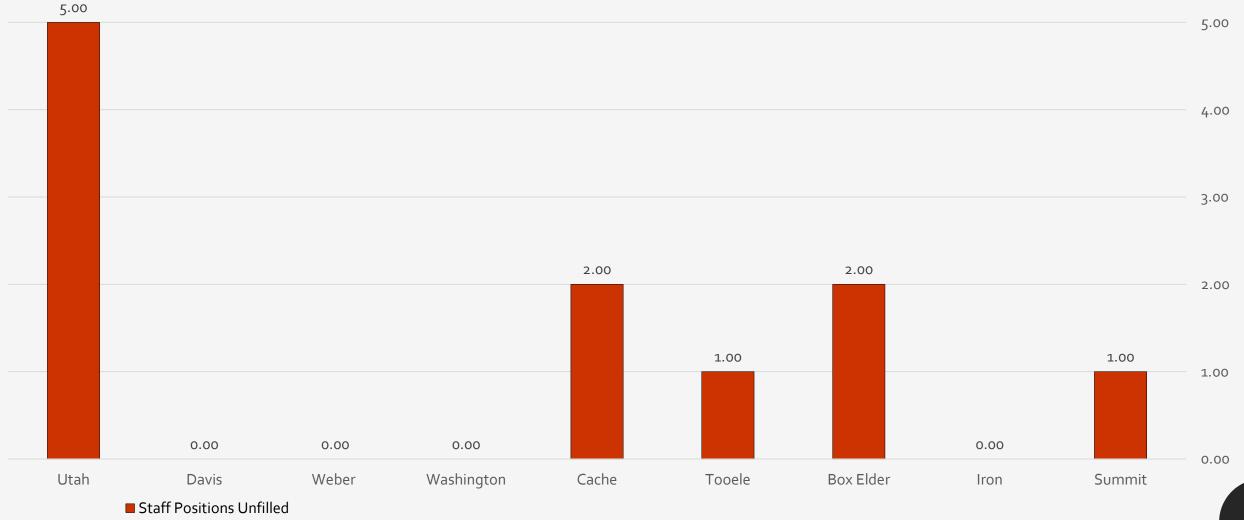

| 1.4                      | 2911                        | 50                                  |                                |                                 |

2436

2886

11

31

6

7\*

2

3\*

14,617

22,931

Iron

Summit

3

3

<sup>\*</sup> Did not have this number over the five years but was working to have this number or now has this number.

### 3

# Workload Increase

January 2010 – January 2020

10 Year Ave. – 92 Docs. Per Day

10 Year Ave. – 85 Maps Per Year

February 2020 - October 2021

20 Month Ave. – 151 Docs. Per Day

20 Month Ave. – 127 Maps Per Year



### Average Daily Documents Recorded 01/2019 Through 10/2021



### Recorder Approved Parcel Changes June 2020 – October 2021



■ Recorder Approved Parcel Changes

### Staff Positions Unfilled as of 10/29/2021







Behind

recorded instruments have been entered into

the system and are searchable by the public.

Goal - 1 to 2 days.

4 Weeks Behind

1/04/2021



their legal description verified against record

who's description matched. Goal – 3 to 7 days.

and ownership changed on all instruments

### Parcel Changes Date as of 10/29/2021



changed have been processed and are

complete. Goal 7 to 14 days.

6 Months Behind

1/04/2021

### Subdivisions Date as of 10/29/2021



### **CACHE COUNTY**



### Office of the County Assessor

179 NORTH MAIN • LOGAN, UTAH 84321 (435) 755-1590 • Fax (435) 755-1989

November 3, 2021

Dear Council members and citizens of Cache County.

Council Chair Gina Worthen asked if I would take a few minutes and write an explanation of the tax system in Utah. I will do